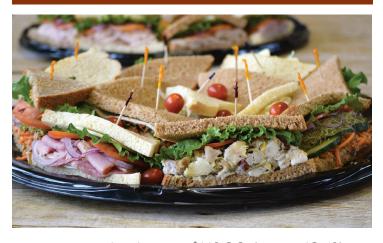

# **CAFE CATERING**

Signature Sandwich Tray ...\$142.00 (serves 10-12) Classic Sandwich Tray .......\$132.00 (serves 10-12) Individually wrapped Served with chips and a cookie.

### Signature Sandwich:

Baja Chipotle Turkey Smoked turkey breast with a chipotle honey lime yogurt sauce, shaved cabbage, pickled red onions, tomato, avocado, pepper jack cheese, and salt & pepper mix served on Honey Whole Wheat bread.

#### Louisville Chicken Salad

White meat chicken with a seasoned mayonnaise dressing and sweet & spicy pecans. Served on Honey Whole Wheat bread with lettuce, tomato, red onions, and salt & pepper mix.

#### Turkey Goddess

Our house-made green goddess dressing drizzled over slices of turkey breast and creamy Havarti cheese. Includes lettuce, tomato, and onions with a salt & pepper mix.

### Veggie Baja

Avocado, shaved cabbage, pickled red onions, tomato, pepper jack cheese, a chipotle honey lime yogurt sauce, and salt & pepper mix. Fresh made on Honey Whole Wheat Bread.

#### Classic Sandwich:

Classic Ham & Cheese

Classic Roast Beef

Classic Turkey

All sandwiches are served with choice of cheese, lettuce, tomato, red onion, Dijon mustard, mayonnaise, and salt & pepper mix. Please request, if you would like condiments on the side.