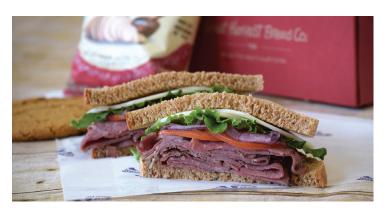

#### Classic Sandwich:

Classic Ham & Cheese

Classic Roast Beef

Classic Turkey

All sandwiches are served with choice of cheese, lettuce, tomato, red onion, Dijon mustard, mayonnaise, and salt & pepper mix. Please request, if you would like condiments on the side.