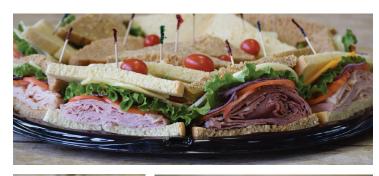

# **CAFE CATERING**

Signature Sandwich Tray ...\$142.00 (serves 10-12) Classic Sandwich Tray .......\$132.00 (serves 10-12) Individually wrapped Served with chips and a cookie.

### Signature Sandwich:

Baja Chipotle Turkey Smoked turkey breast with a chipotle honey lime yogurt sauce, shaved cabbage, pickled red onions, tomato, avocado, pepper jack cheese, and salt & pepper mix served on Honey Whole Wheat bread.

#### Louisville Chicken Salad

White meat chicken with a seasoned mayonnaise dressing and sweet & spicy pecans. Served on Honey Whole Wheat bread with lettuce, tomato, red onions, and salt & pepper mix.

#### Turkey Goddess

Our house-made green goddess dressing drizzled over slices of turkey breast and creamy Havarti cheese. Includes lettuce, tomato, and onions with a salt & pepper mix.

### Veggie Baja

Avocado, shaved cabbage, pickled red onions, tomato, pepper jack cheese, a chipotle honey lime yogurt sauce, and salt & pepper mix. Fresh made on Honey Whole Wheat Bread.

#### Classic Sandwich:

Classic Ham & Cheese

Classic Roast Beef

Classic Turkey

All sandwiches are served with choice of cheese, lettuce, tomato, red onion, Dijon mustard, mayonnaise, and salt & pepper mix. Please request, if you would like condiments on the side.