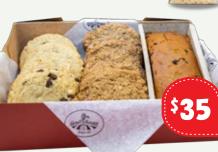

#### SWEET TREAT BOX

Need a tasty gift quick? This Great Harvest box contains: Two 6-packs of giant Great Harvest Cookies and a delicious teacake. (approx 20 servings)