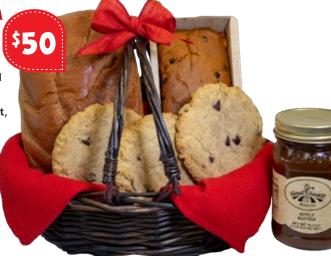

## BLESS YOUR 6 HEART BASKET

This tissue lined basket is filled with our traditional favorites: A loaf of Honey Whole Wheat, a delicious teacake, a jar of gourmet jam and 3 giant Great Harvest Cookies.