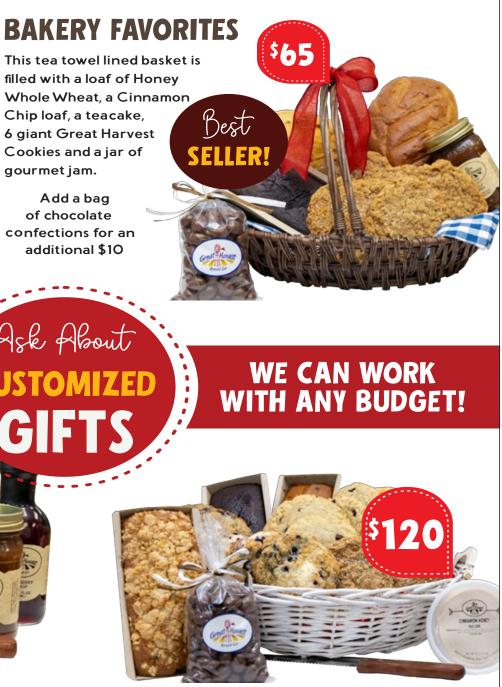

As shown \$60 Add a festive tea towel for an additional \$10

\$110

This tea towel lined basket is filled with a loaf of Honey Whole Wheat, a Cinnamon Chip loaf, a teacake, 6 giant Great Harvest Cookies and a jar of gourmet jam.

Add a bag of chocolate confections for an additional \$10