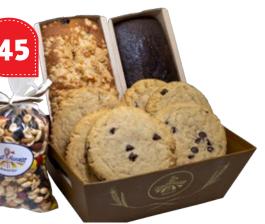

is combination includes a loaf of Honey Whole Wheat, the teacake of the day, and a jar of specialty jam.

#### GIFT CARDS Tasteful giving made easy.

Available in any amount you'd like and accepted at any Great Harvest Bread Co. nationwide. You'll want to have a couple of these on hand for great last minute gift giving.

### GIFT KITS 620 & UP

We offer a wide variety of Gift Kits filled with winning combinations for the current season. Our Gift Kits feature gourmet soup mixes, locally crafted fruit jams and syrups, our whole grain dry mixes, gift cards and more. Please come visit us at the bakery to see our available Gift Kits.



#### TASTY TREATS TRAY

This Great Harvest tray is filled with 2 yummy teacakes, 6 giant **Great Harvest** Cookies & 1 bag of Trail Mix. (Approx. 22 servings)



## BLESS YOUR 6 HEART BASKET

This tissue lined basket is filled with our traditional favorites: A loaf of Honey Whole Wheat, a delicious teacake, a jar of gourmet jam and 3 giant Great Harvest Cookies.

As shown \$60 Add a festive tea towel for an additional \$10



\$110

This tea towel lined basket is filled with a loaf of Honey Whole Wheat, a Cinnamon Chip loaf, a teacake, 6 giant Great Harvest Cookies and a jar of gourmet jam.

Add a bag of chocolate confections for an additional \$10

# CHOCOLATE ALMO

#### **UNBEATABLE BASKET**

This tea towel lined basket includes all that is in Our Bakery Favorites Basket with the additions of 1 Pancake Mix, 1 bottle of syrup, 1 pancake spatula, 1 bag of trail mix, 1 bag of confections and 1 Great Harvest knife.

#### **OFFICE TREATS BASKET / TR