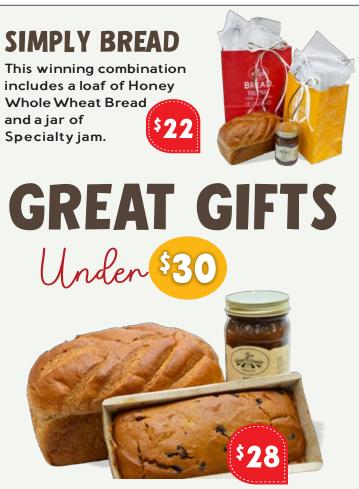

#### **GOOD NEIGHBOR GOODIES**

This combination includes a loaf of Honey Whole Wheat, the teacake of the day, and a jar of specialty jam.